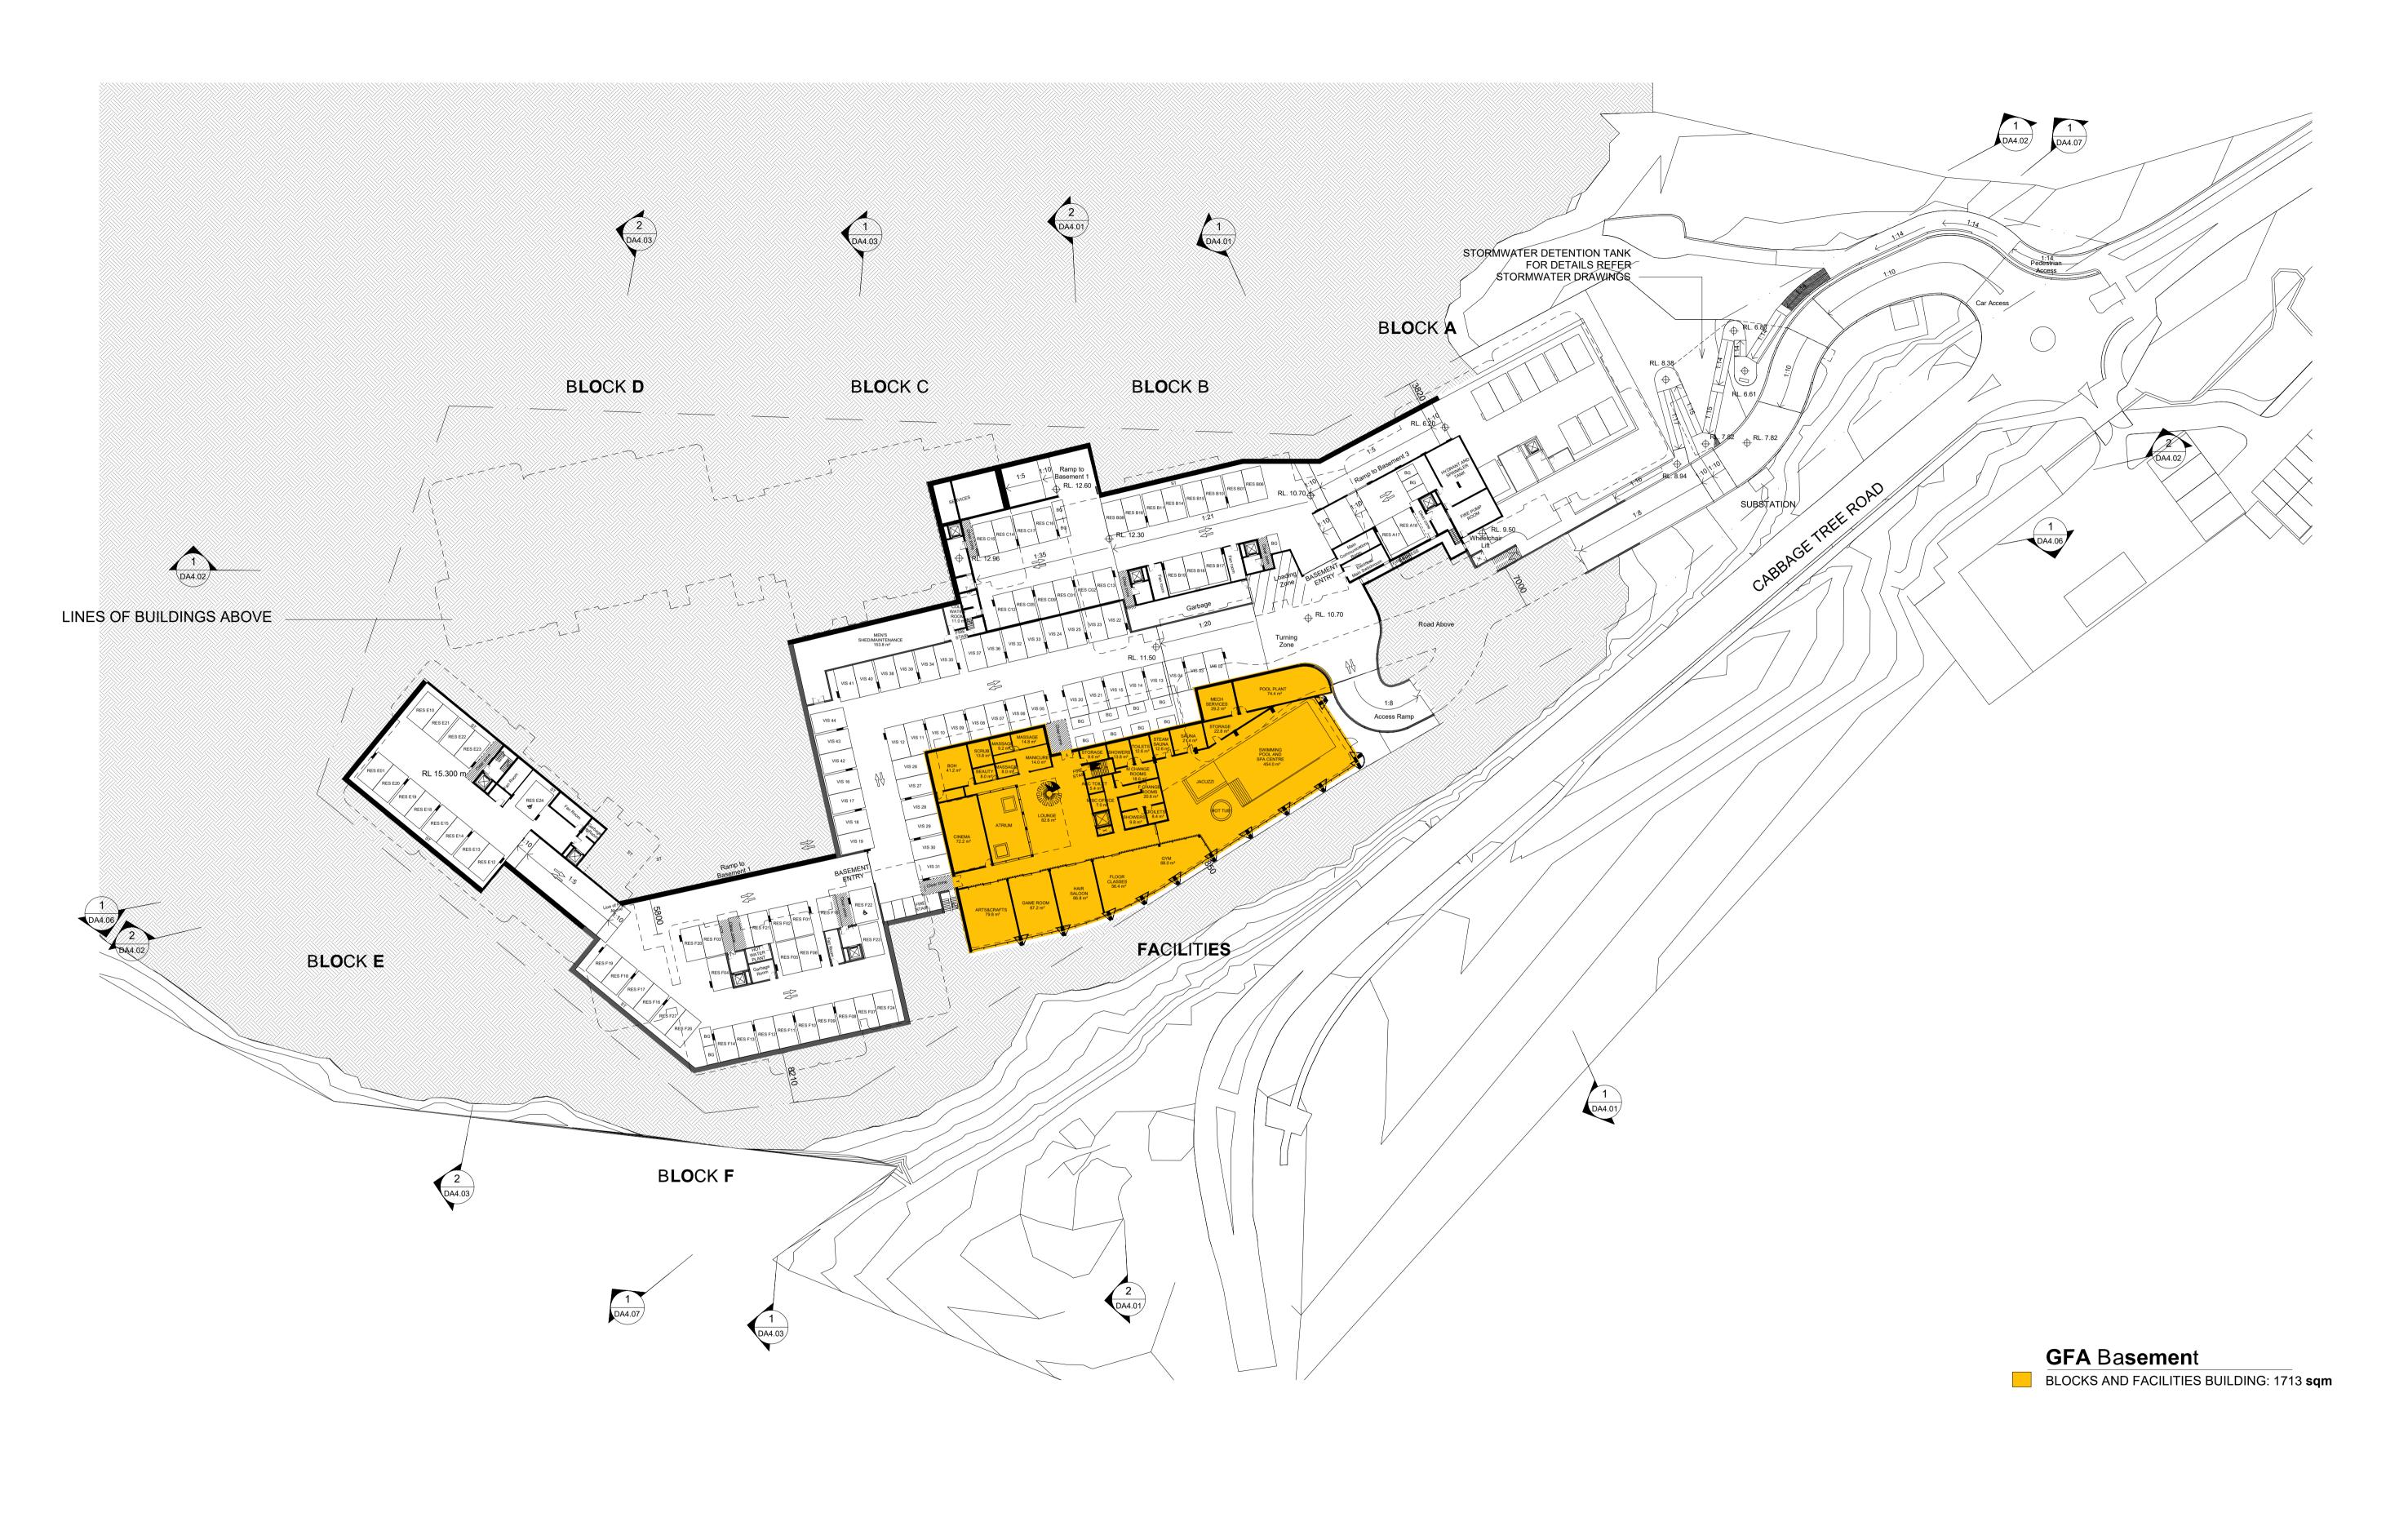

DRAWING TITLE REVISION DATE DESCRIPTION IMPORTANT NOTES: 17/11/2017 DA Issue WATERBROOK Do not scale from drawings. All dimensions to be checked on site before commencement of work. All discrepancies to be brought to the attention of the Architect. Larger scale drawings and written dimensions take preference. This drawing is copyright and the property of the author, and must not be retained, copied or used without the express authority of MARCHESE + PARTNERS INTERNATIONAL PTY. LTD. GFA DIAGRAMS-BASEMENT For all outdoor and external design intent please refer Landscape Drawings.
For Tree and vegetation management plan please refer Arborist Marchese Partners International Pty Ltd
Level 1, 53 Walker Street, North Sydney, NSW 2060 Australia

P +61 2 9922 4375 F +61 2 9929 5786 E info@marchesepartners.com and Ecologist report.
For all external works, stormater and services refer Civil and Stormwater drawings. SCALE 1 : 500 @A1 DATE DRAWN CHECKED www.marchesepartners.com WATERBROOK BAYVIEW CABBAGE TREE ROAD, BAYVIEW DEVELOPMENT 17/11/2017 BGA S.M&E.B.D Sydney · Brisbane · Canberra · Melbourne · Adelaide · Perth London · Kuala Lumpur · Auckland · Christchurch ABN 20 098 552 151 JOB DRAWING REVISION APPLICATION DA5.18 14023