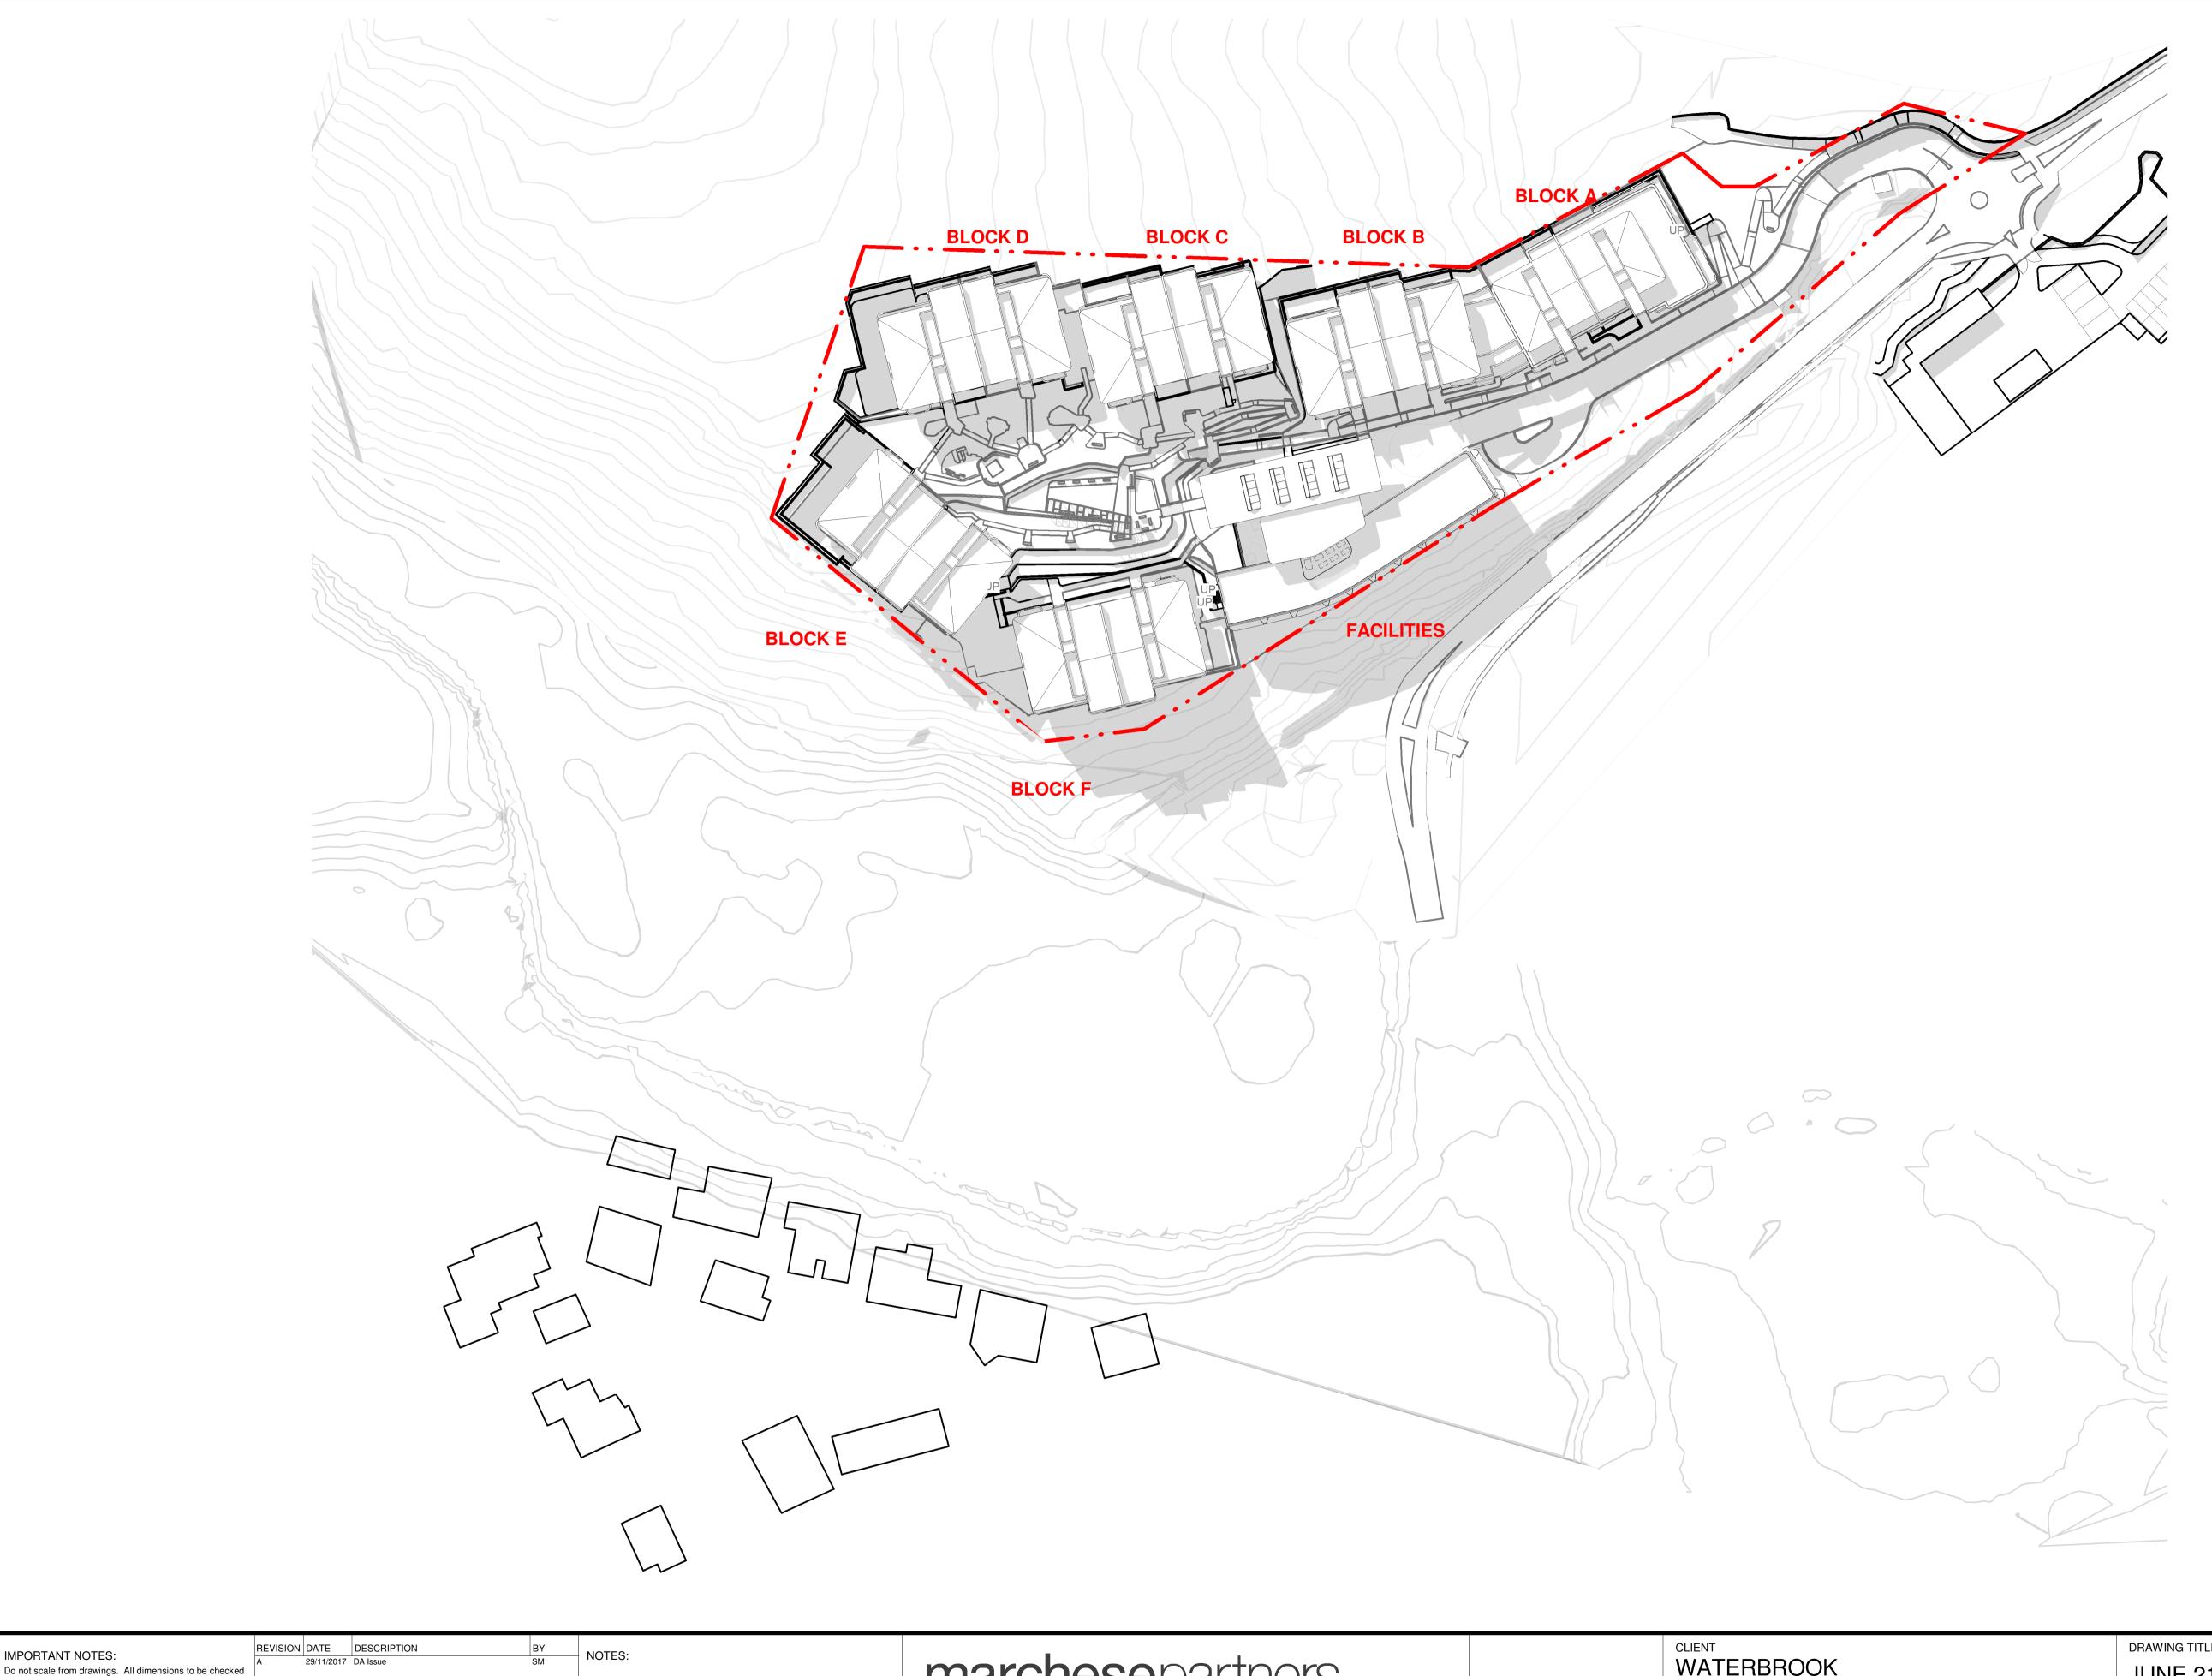

Sydney · Brisbane · Canberra · Melbourne · Adelaide · Perth London · Kuala Lumpur · Auckland · Christchurch ABN 20 098 552 151

| WATERBROOK                 | JUNE 213<br>pm    | ST SHADOW          | ANALYSI      | S - 12               |
|----------------------------|-------------------|--------------------|--------------|----------------------|
| PROJECT WATERBROOK BAYVIEW | SCALE<br>1:750@A1 | DATE<br>29/11/2017 | DRAWN<br>BGA | CHECKED<br>S.M&E.B.D |
| CABBAGE TREE ROAD, BAYVIEW | JOB               | DRAWING            |              | REVISION             |

14023

DA5.02

DEVELOPMENT APPLICATION

- For all outdoor and external design intent please refer Landscape Drawings.
   For Tree and vegetation management plan please refer Arborist
- and Ecologist report.