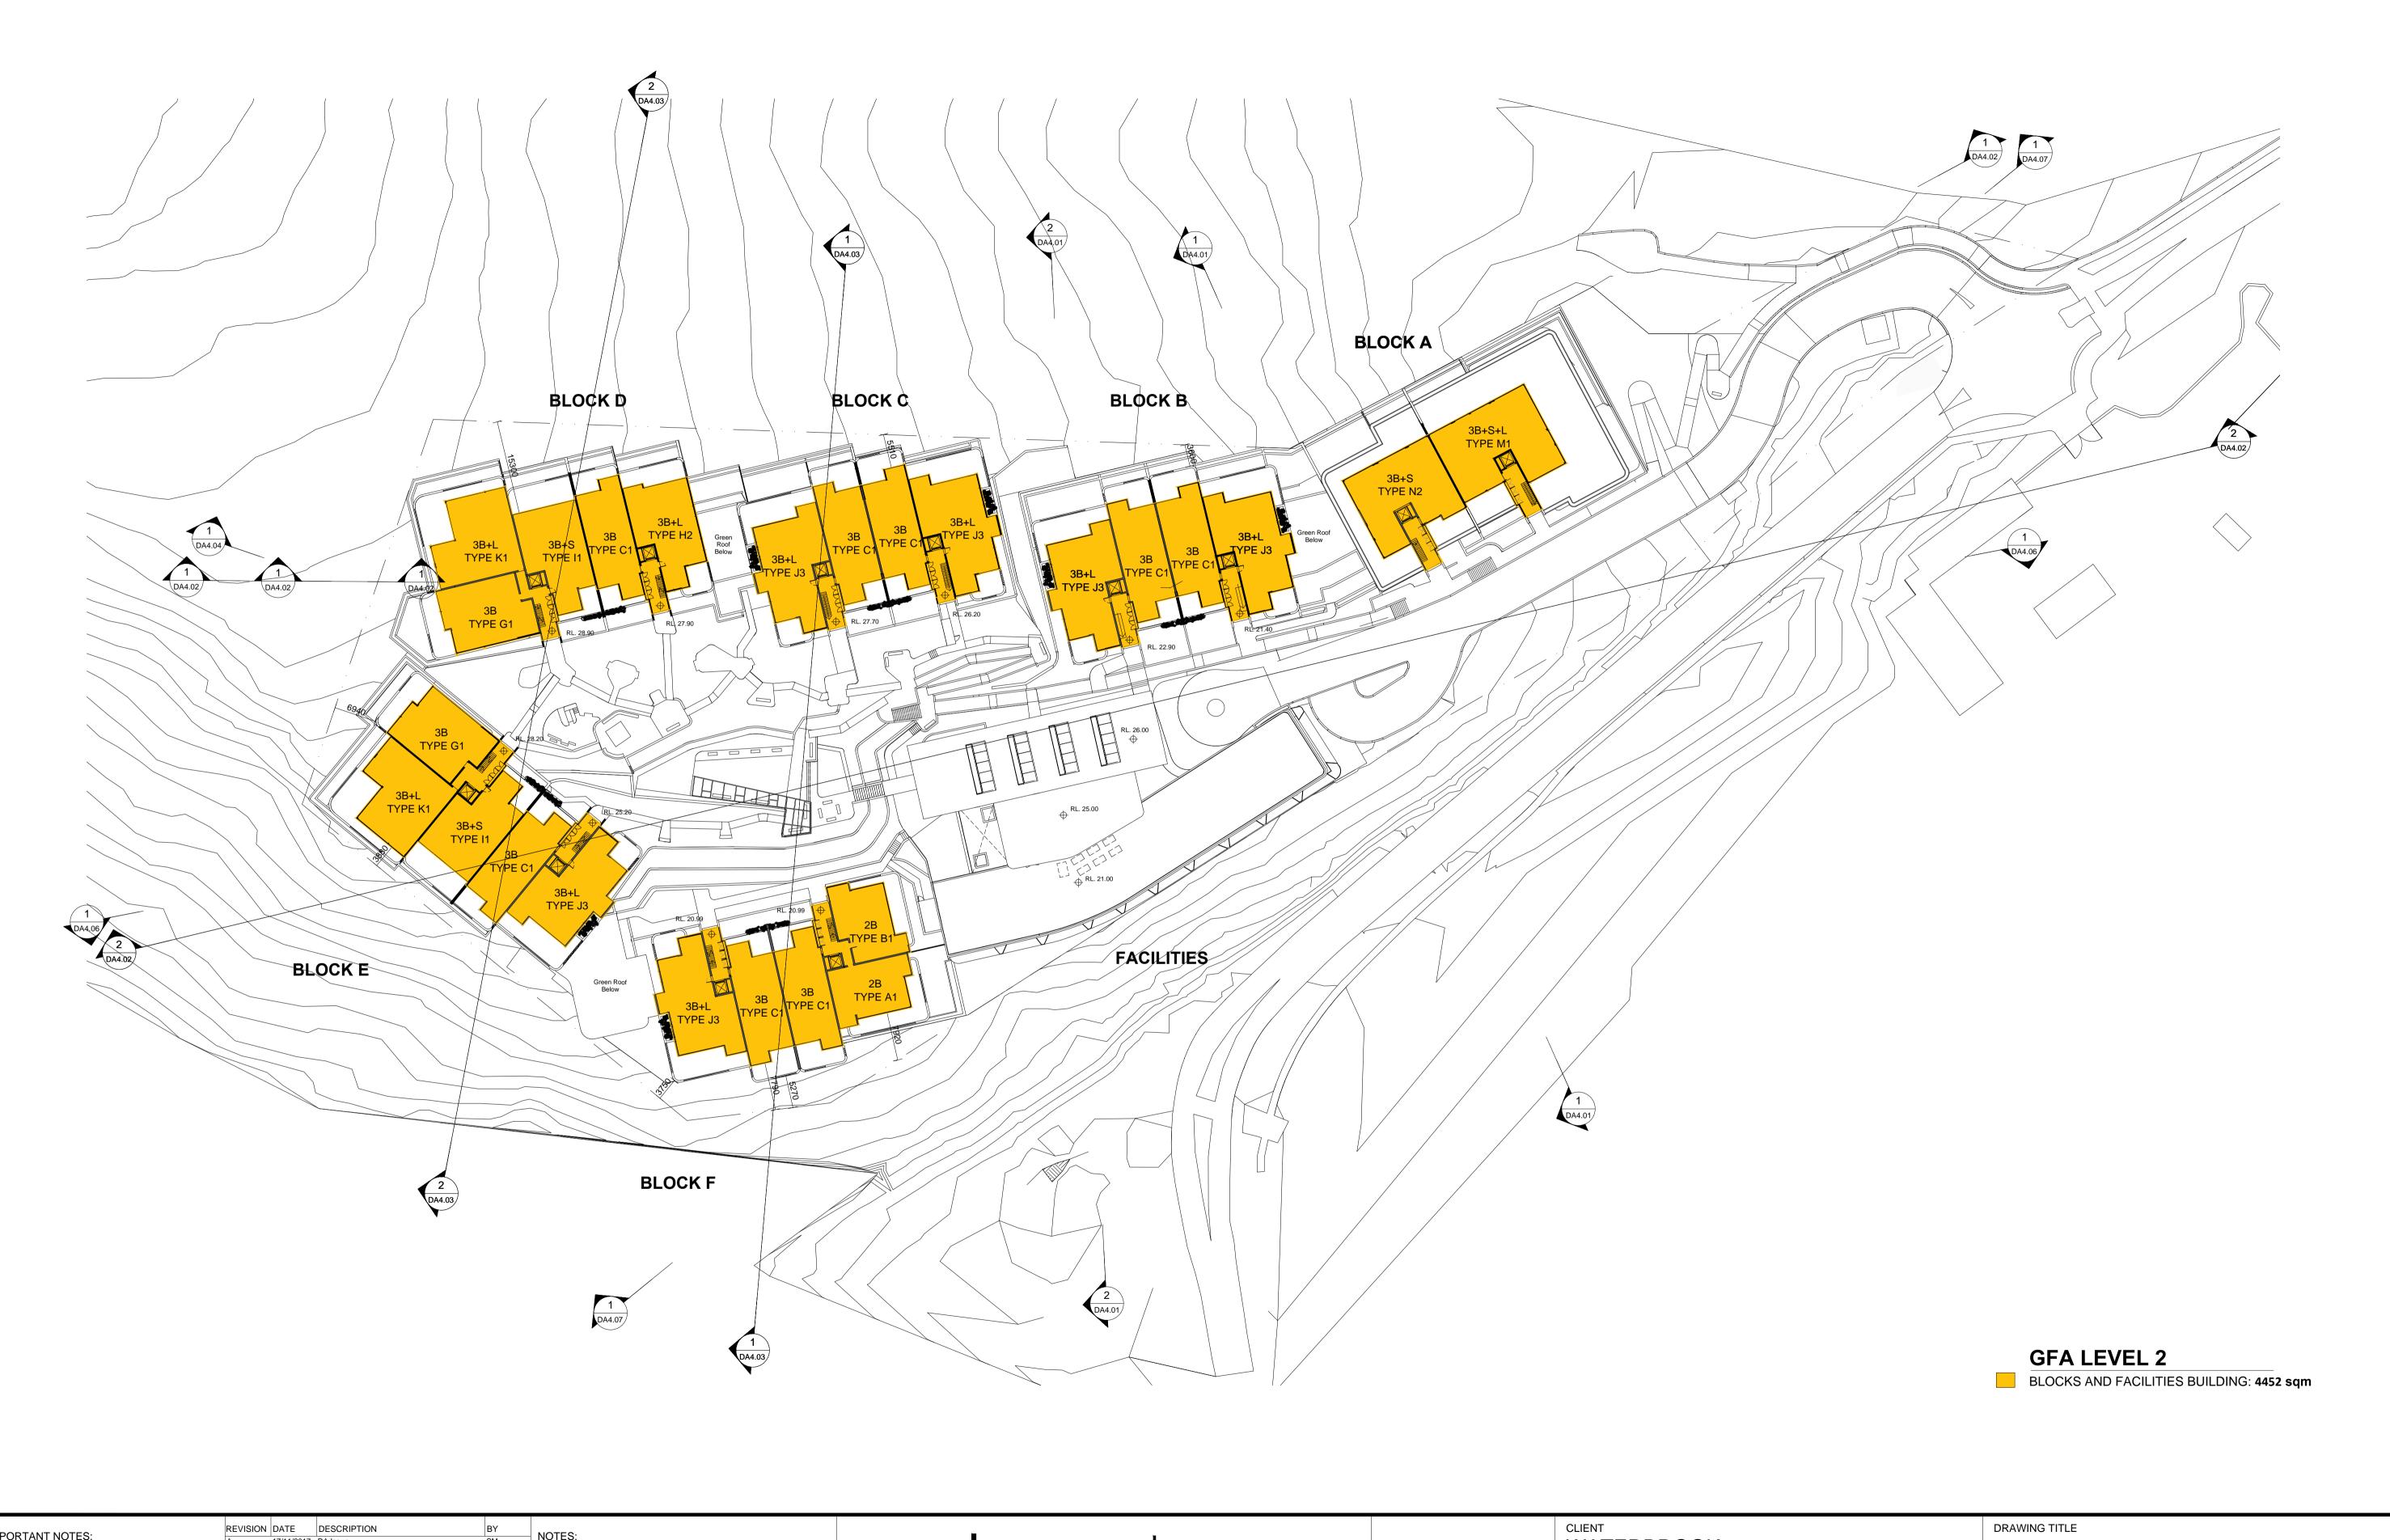

APPLICATION

NOTES:

17/11/2017 DA Issue

SM

NOTES:

For all outdoor and external design intent please refer Landscape Drawings.
For Tree and vegetation management plan please refer Arborist and Ecologist report.
For all external works, stormater and services refer Civil and Stormwater drawings.

#### marchesepartners

Marchese Partners International Pty Ltd
Level 1, 53 Walker Street, North Sydney, NSW 2060 Australia
P +61 2 9922 4375 F +61 2 9929 5786 E info@marchesepartners.com
www.marchesepartners.com

Sydney · Brisbane · Canberra · Melbourne · Adelaide · Perth London · Kuala Lumpur · Auckland · Christchurch ABN 20 098 552 151

| CLIENT WATERBROOK          | GFA DIAGE         | RAMS - LEV         | EL 2         |                     |
|----------------------------|-------------------|--------------------|--------------|---------------------|
| PROJECT WATERBROOK BAYVIEW | SCALE<br>1:500@A1 | DATE<br>17/11/2017 | DRAWN<br>BGA | CHECKED<br>S.M&E.B. |
| CABBAGE TREE ROAD, BAYVIEW | ЈОВ<br>14023      | DRAWING DA5.21     |              | REVISION            |