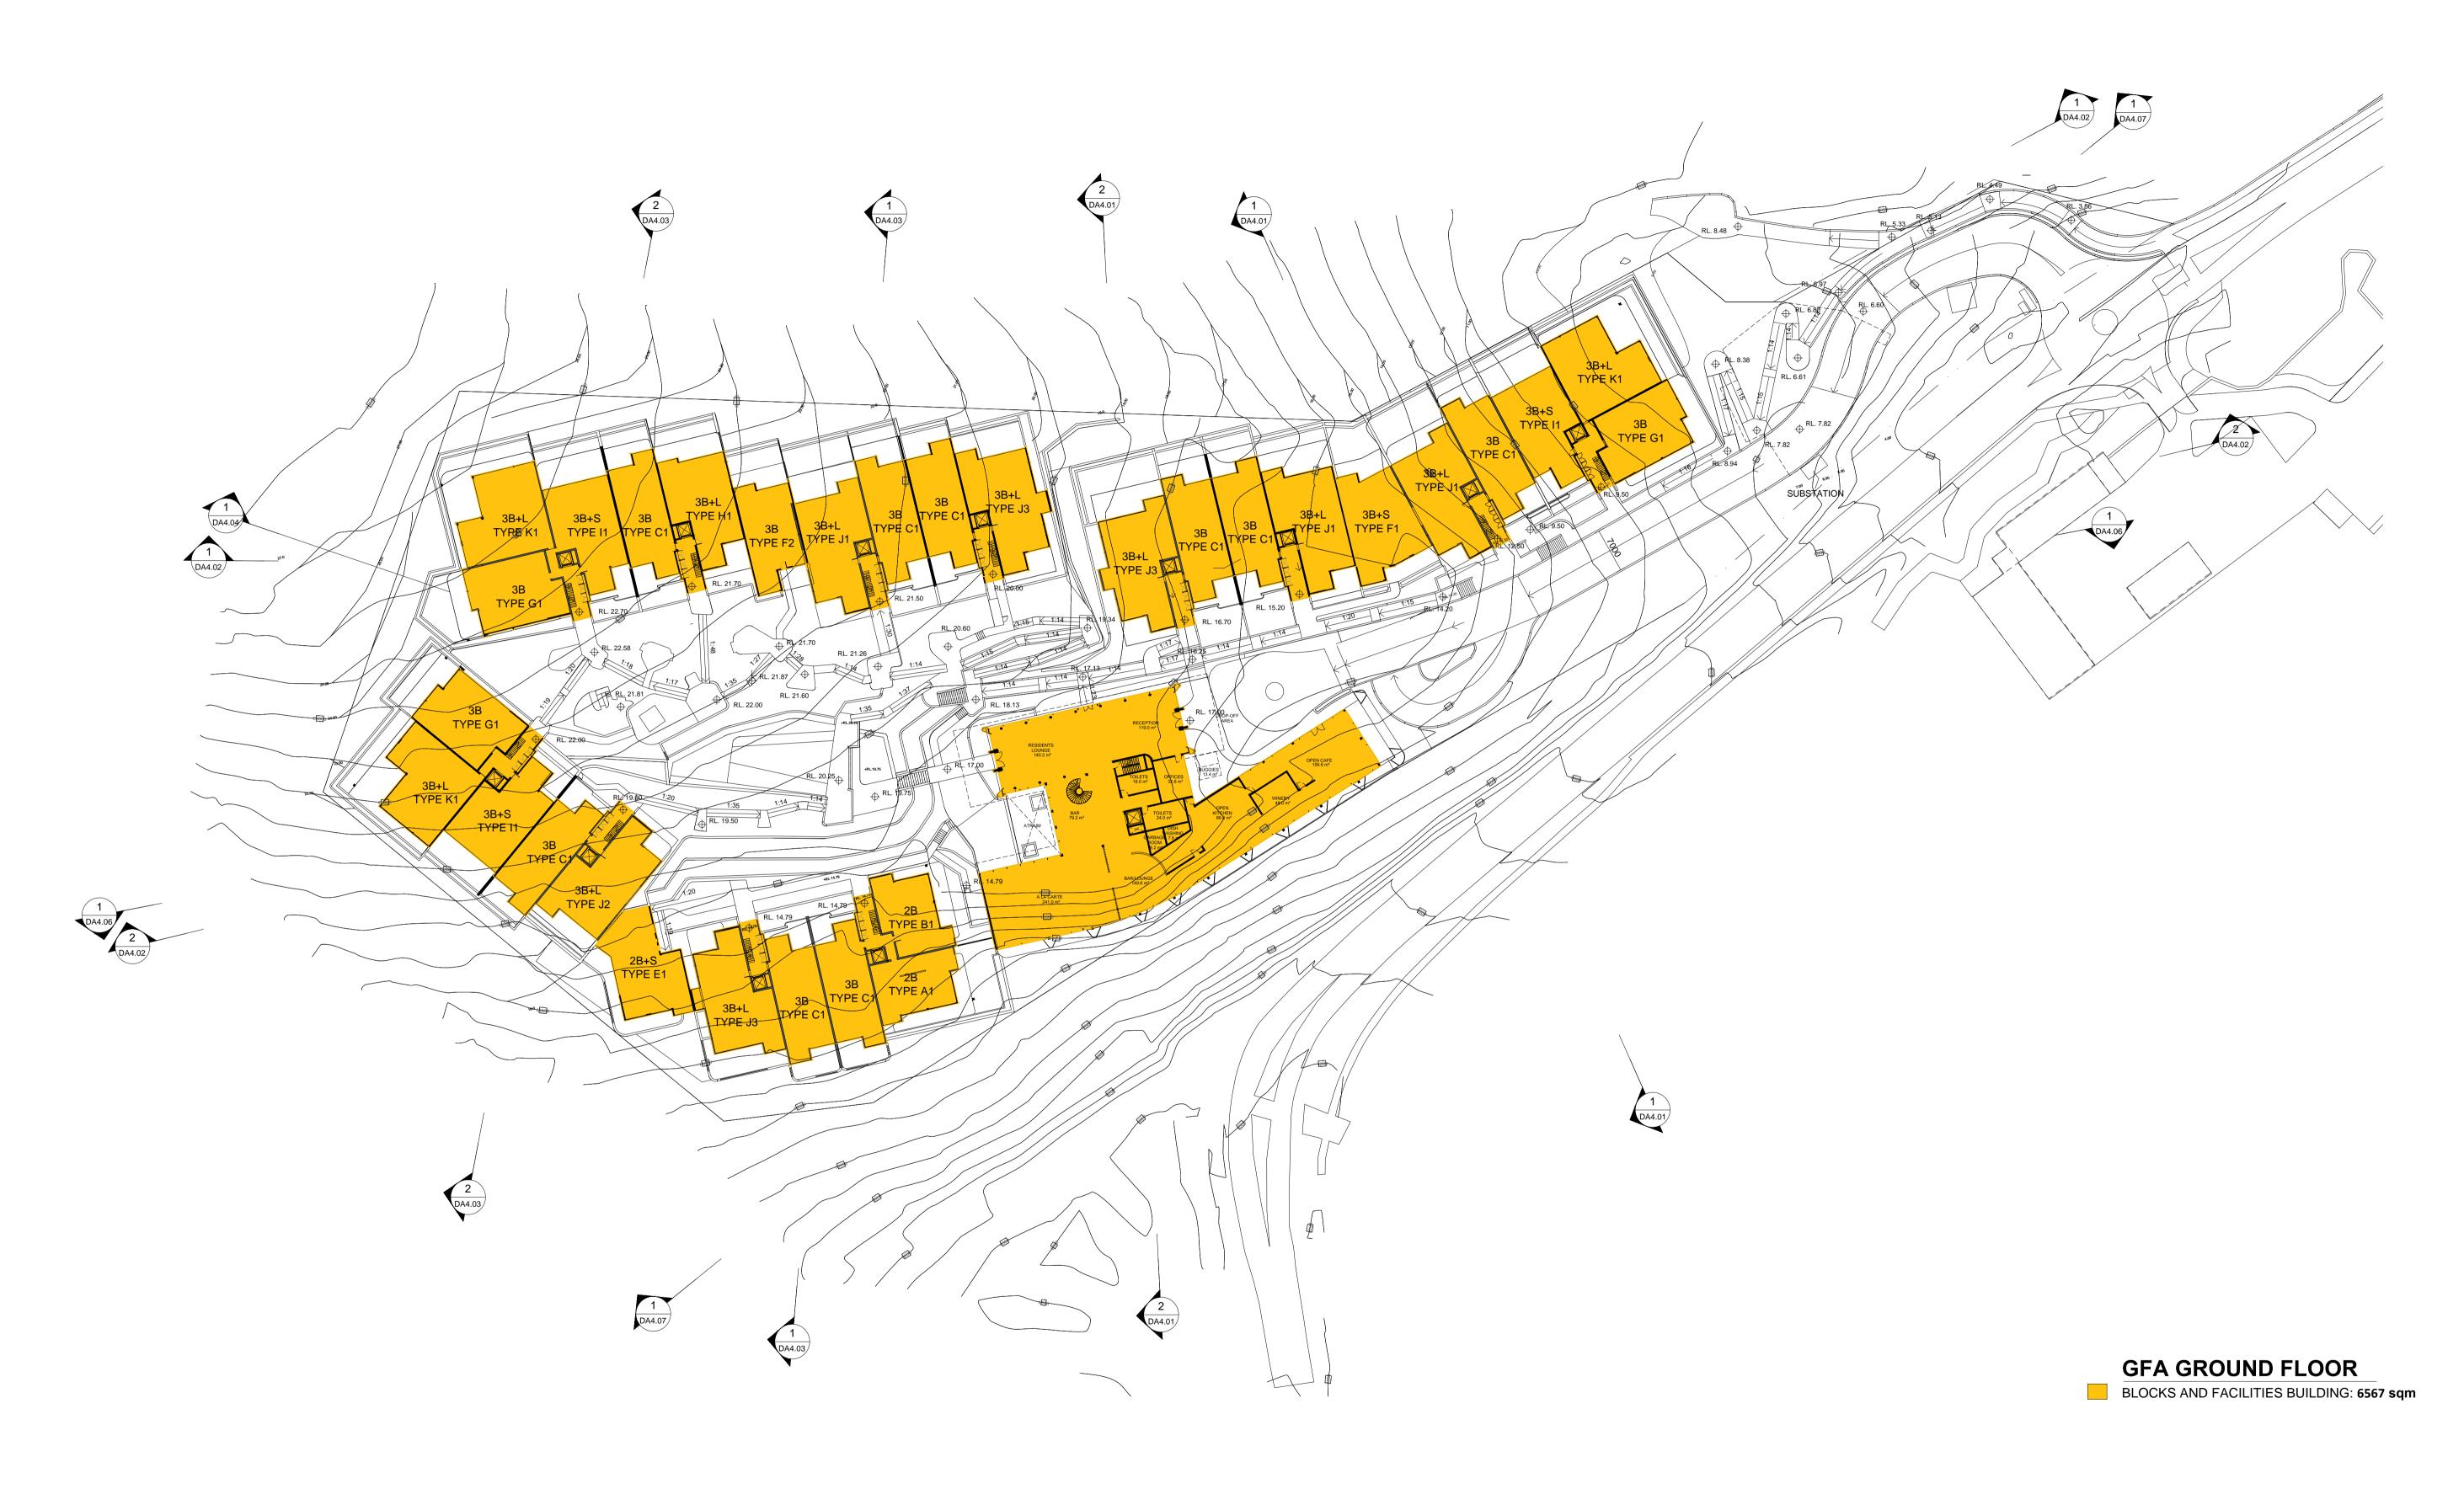

### marchesepartners

Marchese Partners International Pty Ltd
Level 1, 53 Walker Street, North Sydney, NSW 2060 Australia

P +61 2 9922 4375 F +61 2 9929 5786 E info@marchesepartners.com
www.marchesepartners.com

Sydney · Brisbane · Canberra · Melbourne · Adelaide · Perth London · Kuala Lumpur · Auckland · Christchurch ABN 20 098 552 151

| CLIENT WATERBROOK          | GFA DIAGR         | AMS-GROU           | ND FLOC      | )R                   |
|----------------------------|-------------------|--------------------|--------------|----------------------|
| PROJECT WATERBROOK BAYVIEW | SCALE<br>1:500@A1 | DATE<br>17/11/2017 | DRAWN<br>BGA | CHECKED<br>S.M&E.B.D |
| CABBAGE TREE ROAD, BAYVIEW | ЈОВ<br>14023      | DA5.19             |              | REVISION             |