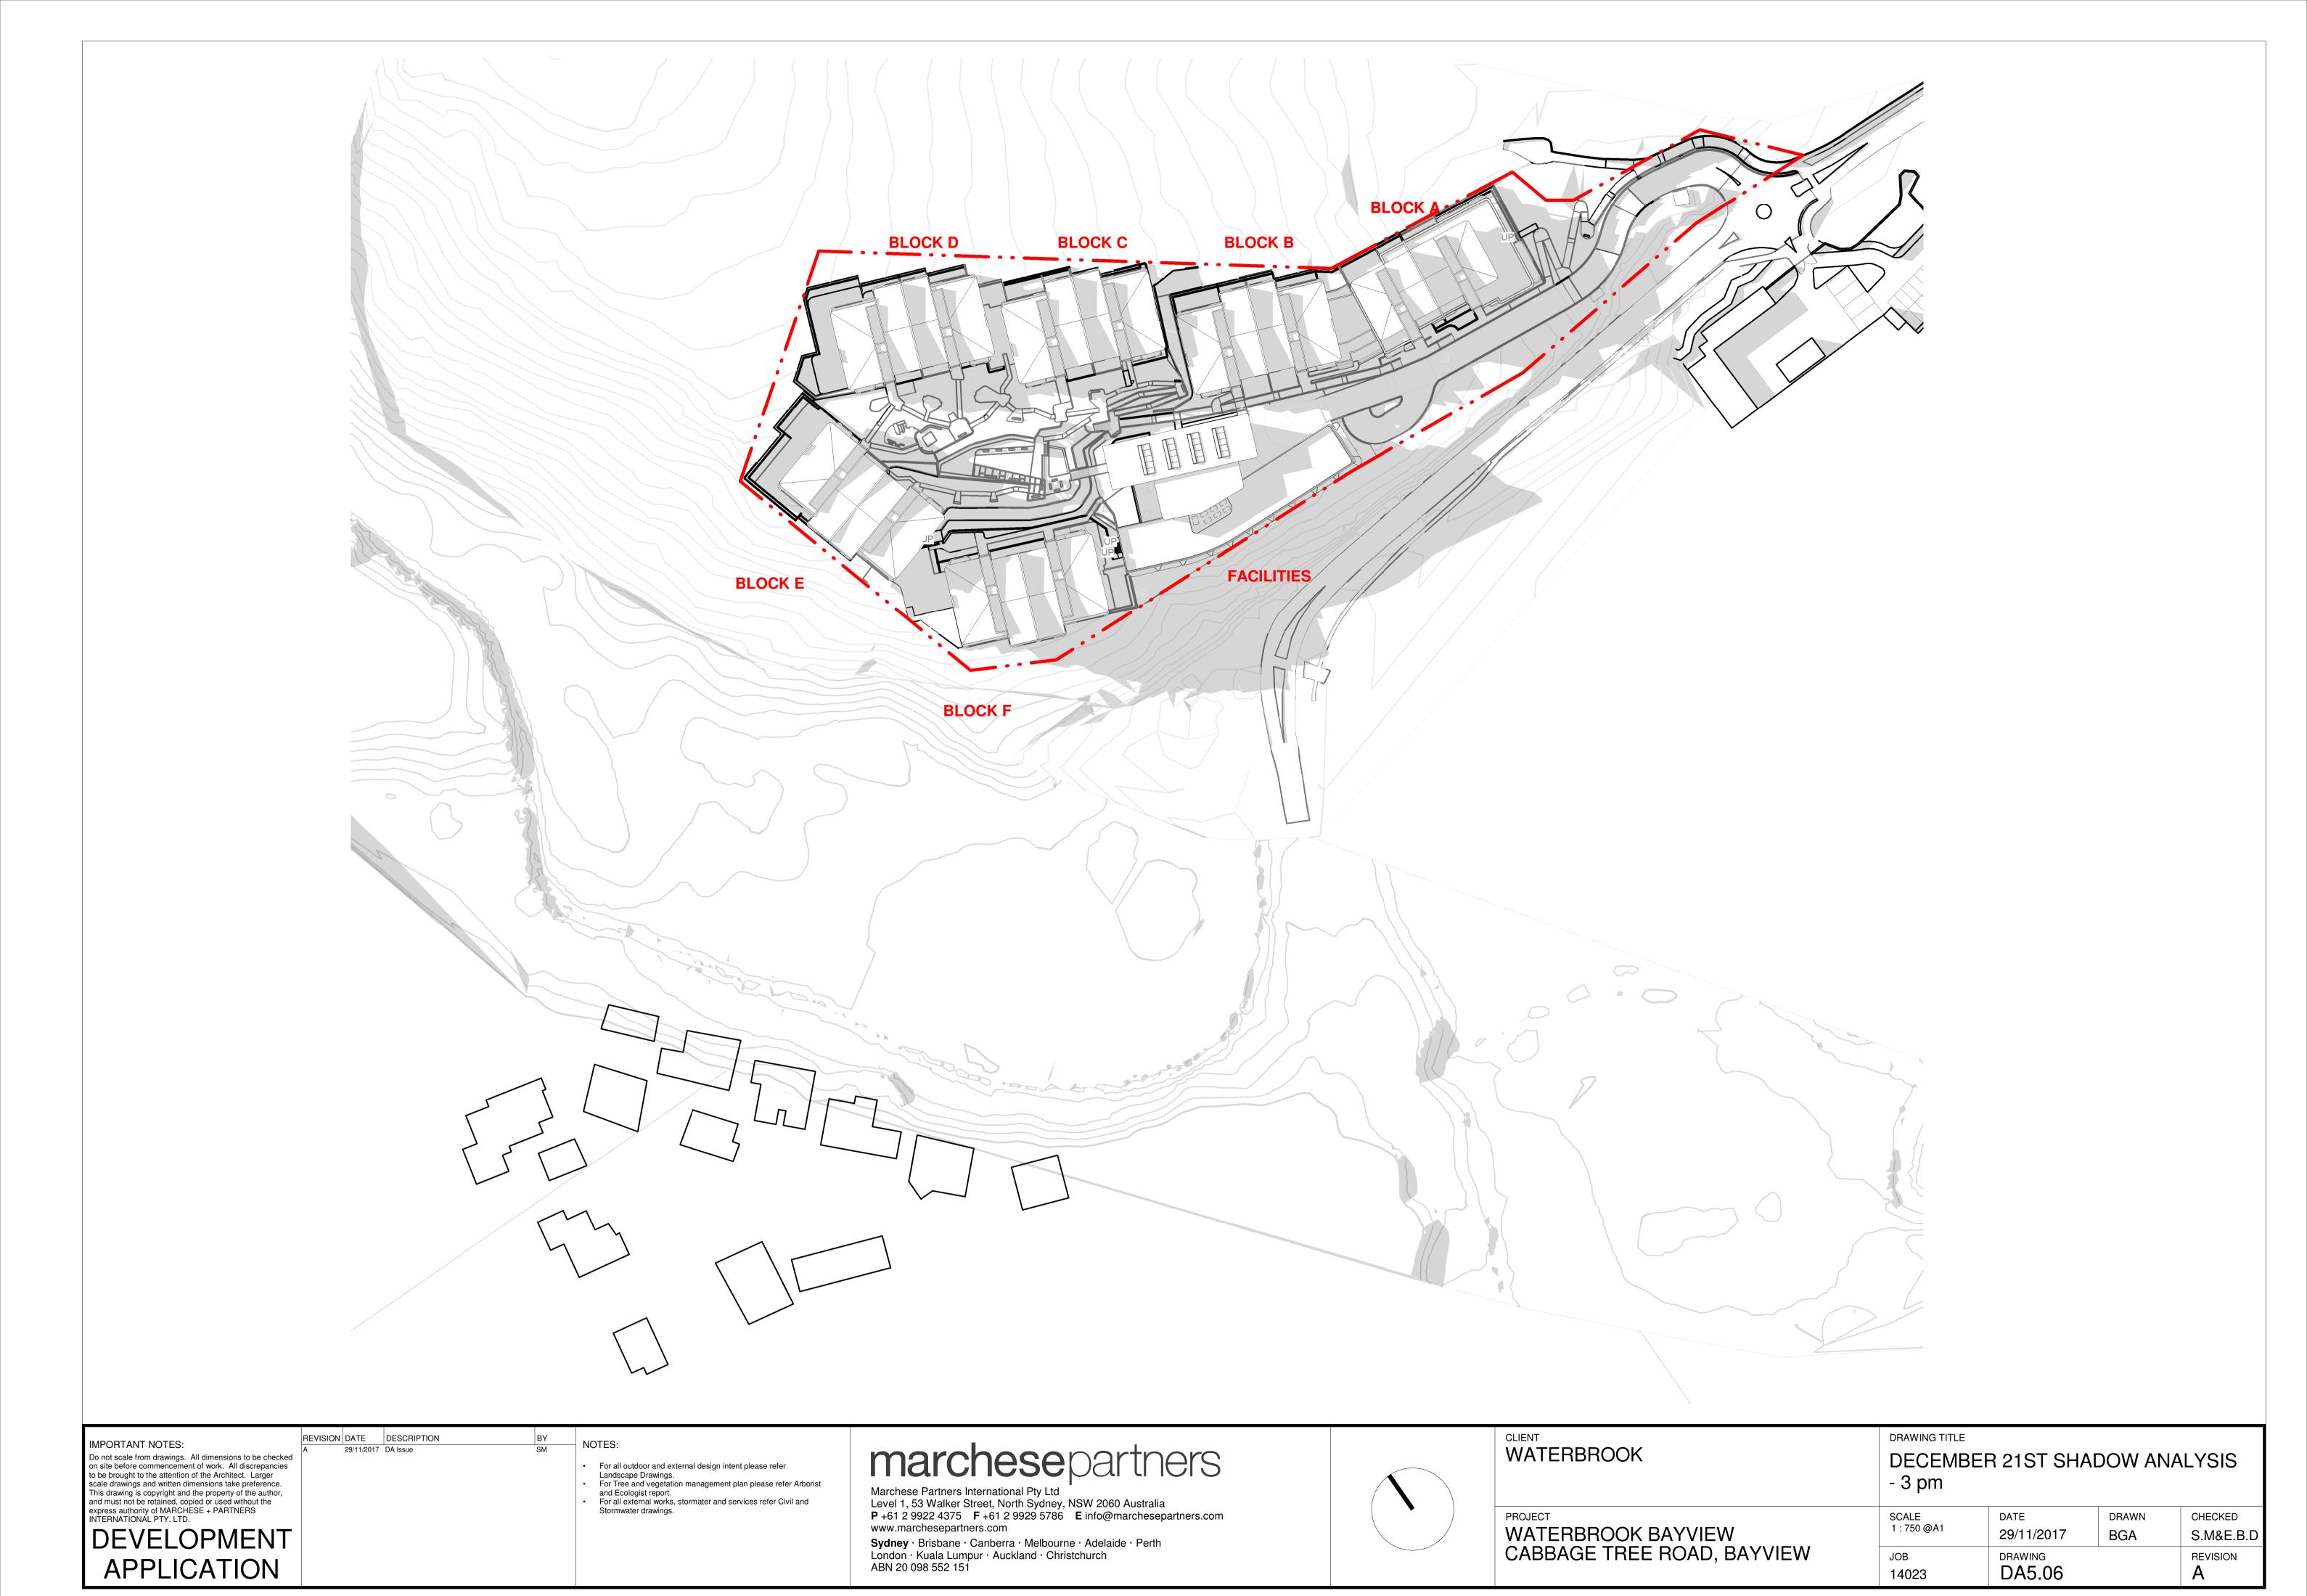

| WATERBROOK | DRAWING TITLE JUNE 21ST | SHADOW A | NALYSIS | - 3 pm  |
|------------|-------------------------|----------|---------|---------|
| PROJECT    | SCALE                   | DATE     | DRAWN   | CHECKED |

WATERBROOK BAYVIEW CABBAGE TREE ROAD, BAYVIEW

| SCALE |              | DATE       | DRAWN | CHECKED              |
|-------|--------------|------------|-------|----------------------|
|       | 1 : 750 @A1  | 29/11/2017 | BGA   | S.M&E.B.C            |
|       | ЈОВ<br>14023 | DA5.03     |       | REVISION<br><b>A</b> |