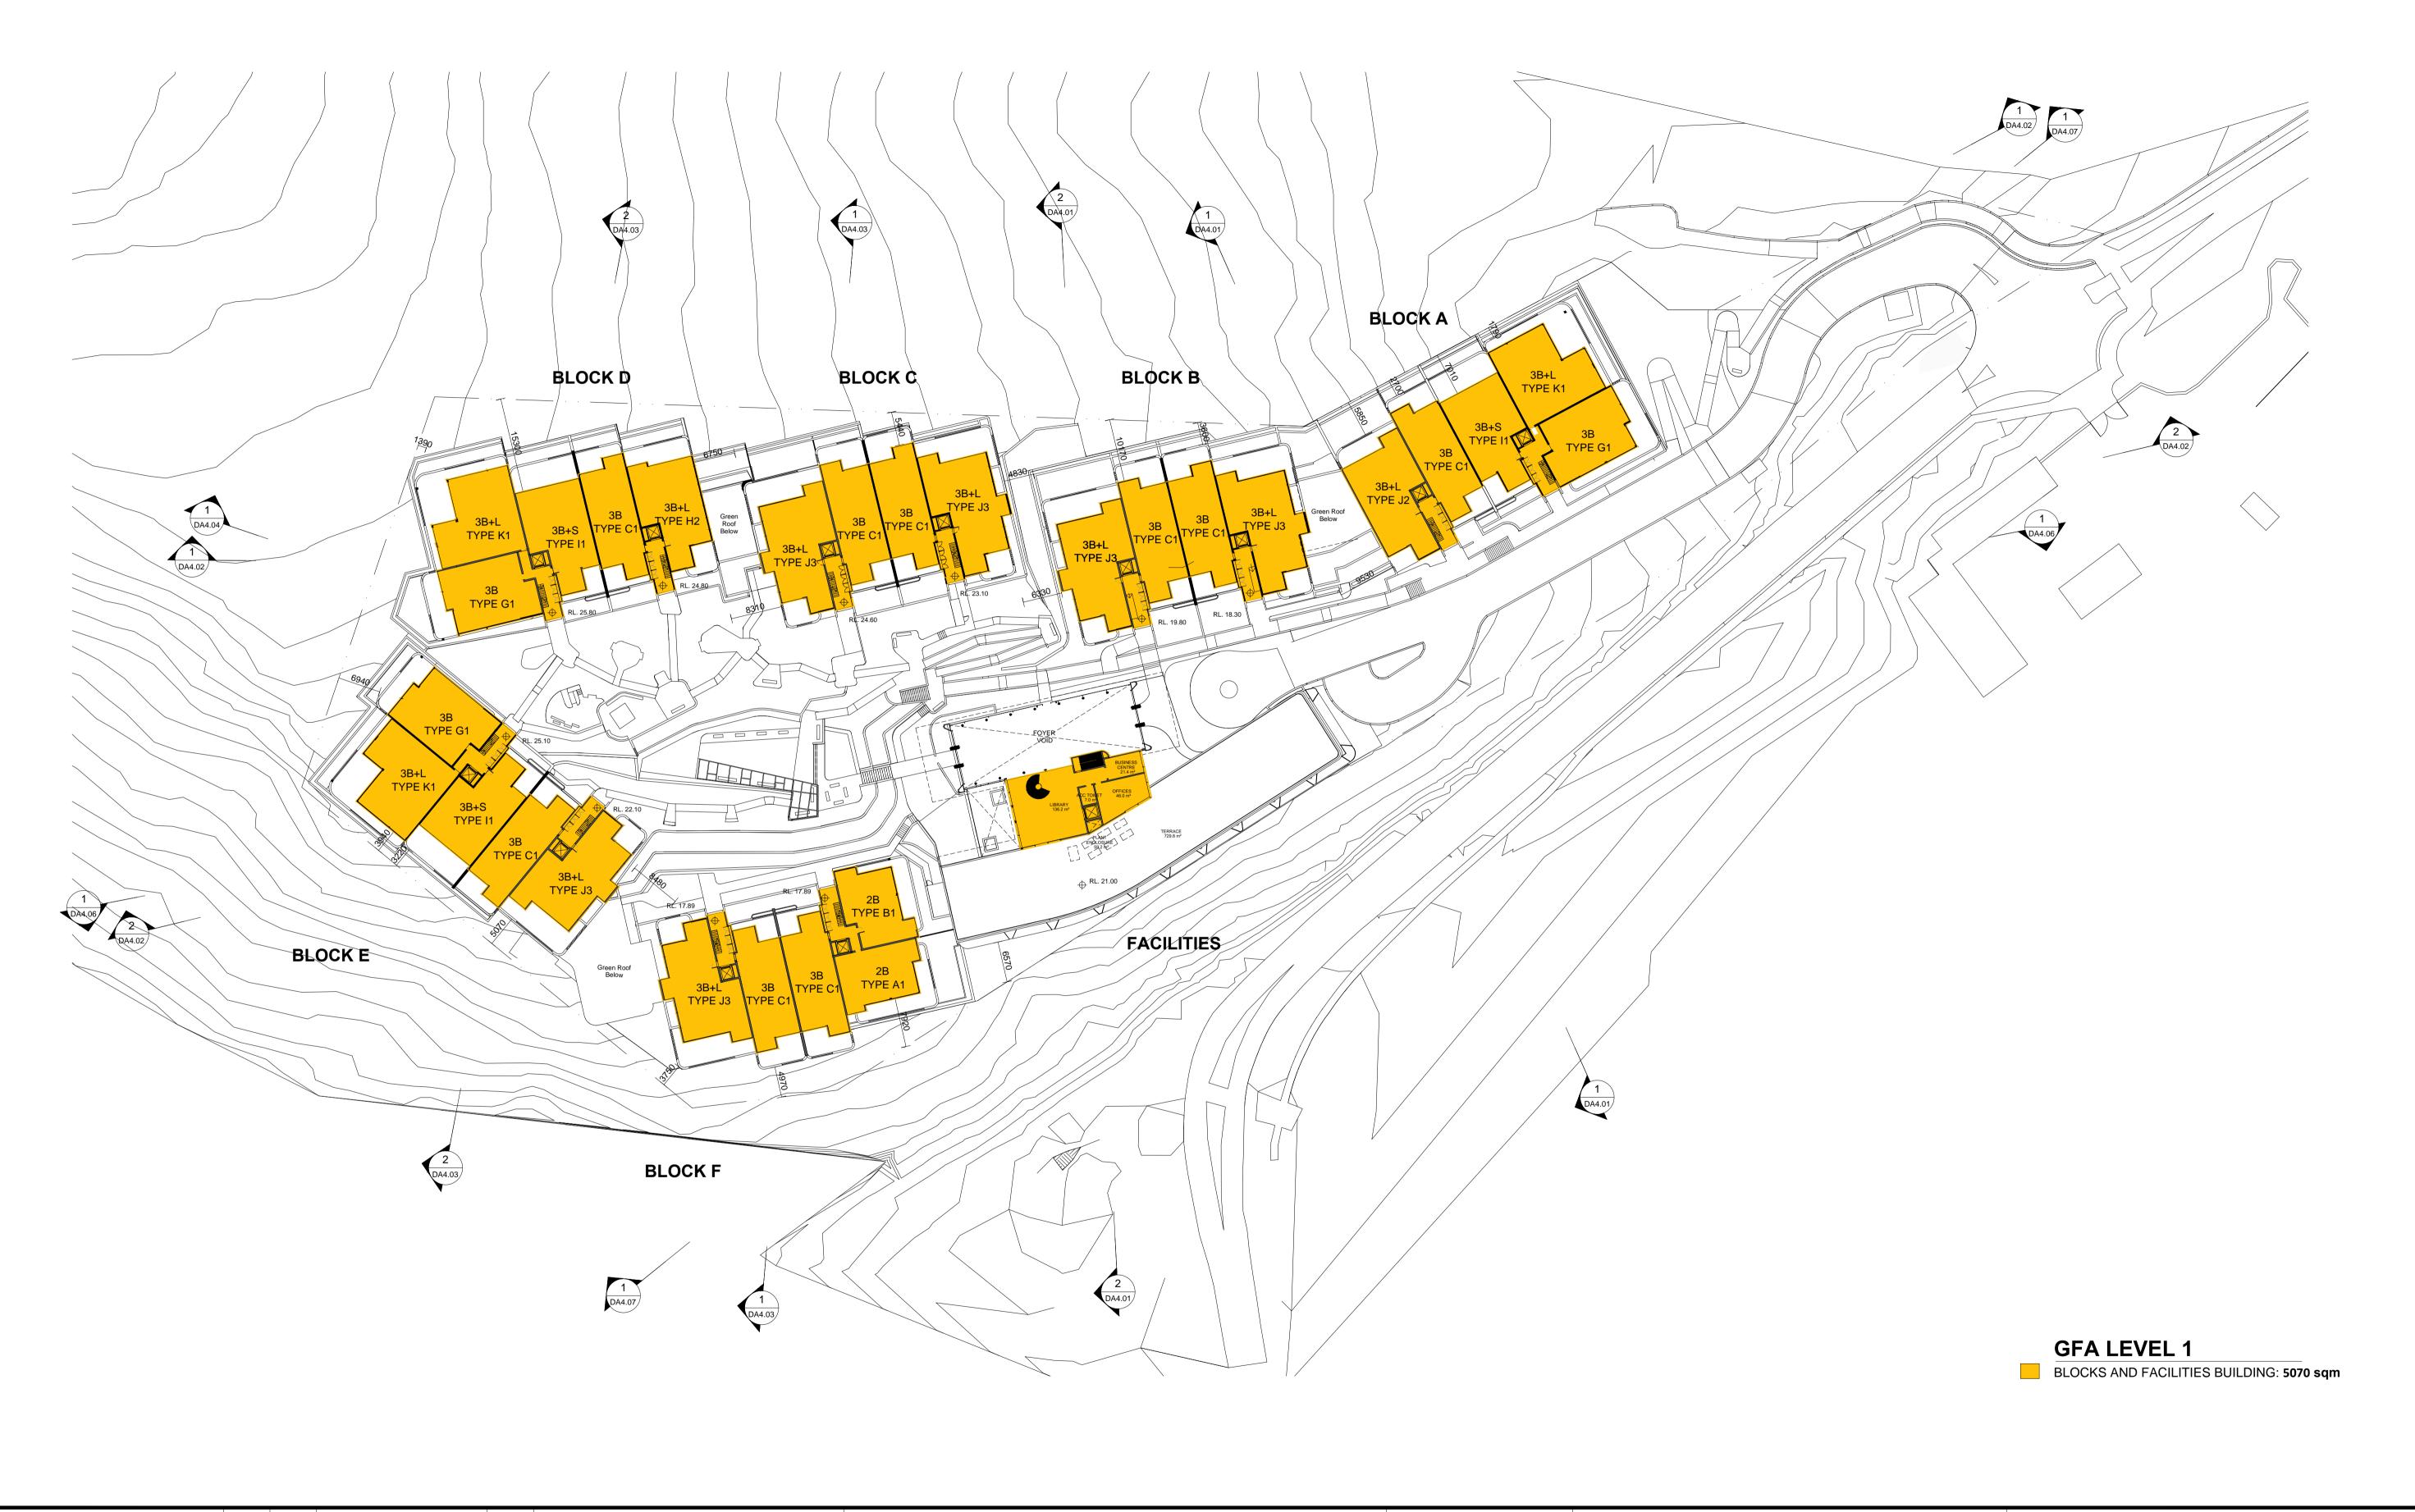

DRAWING TITLE CLIENT REVISION DATE DESCRIPTION IMPORTANT NOTES: NOTES: marchesepartners 17/11/2017 DA Issue WATERBROOK Do not scale from drawings. All dimensions to be checked on site before commencement of work. All discrepancies to be brought to the attention of the Architect. Larger scale drawings and written dimensions take preference. This drawing is copyright and the property of the author, and must not be retained, copied or used without the express authority of MARCHESE + PARTNERS INTERNATIONAL PTY. LTD. GFA DIAGRAMS - LEVEL 1 For all outdoor and external design intent please refer Landscape Drawings.
For Tree and vegetation management plan please refer Arborist and Ecologist report.

For all external works, stormater and services refer Civil and Stormwater drawings. Marchese Partners International Pty Ltd Level 1, 53 Walker Street, North Sydney, NSW 2060 Australia

P +61 2 9922 4375 F +61 2 9929 5786 E info@marchesepartners.com SCALE 1:500@A1 PROJECT DATE DRAWN CHECKED WATERBROOK BAYVIEW CABBAGE TREE ROAD, BAYVIEW www.marchesepartners.com DEVELOPMENT 17/11/2017 BGA S.M&E.B.D Sydney · Brisbane · Canberra · Melbourne · Adelaide · Perth London · Kuala Lumpur · Auckland · Christchurch ABN 20 098 552 151 JOB DRAWING REVISION APPLICATION DA5.20 14023