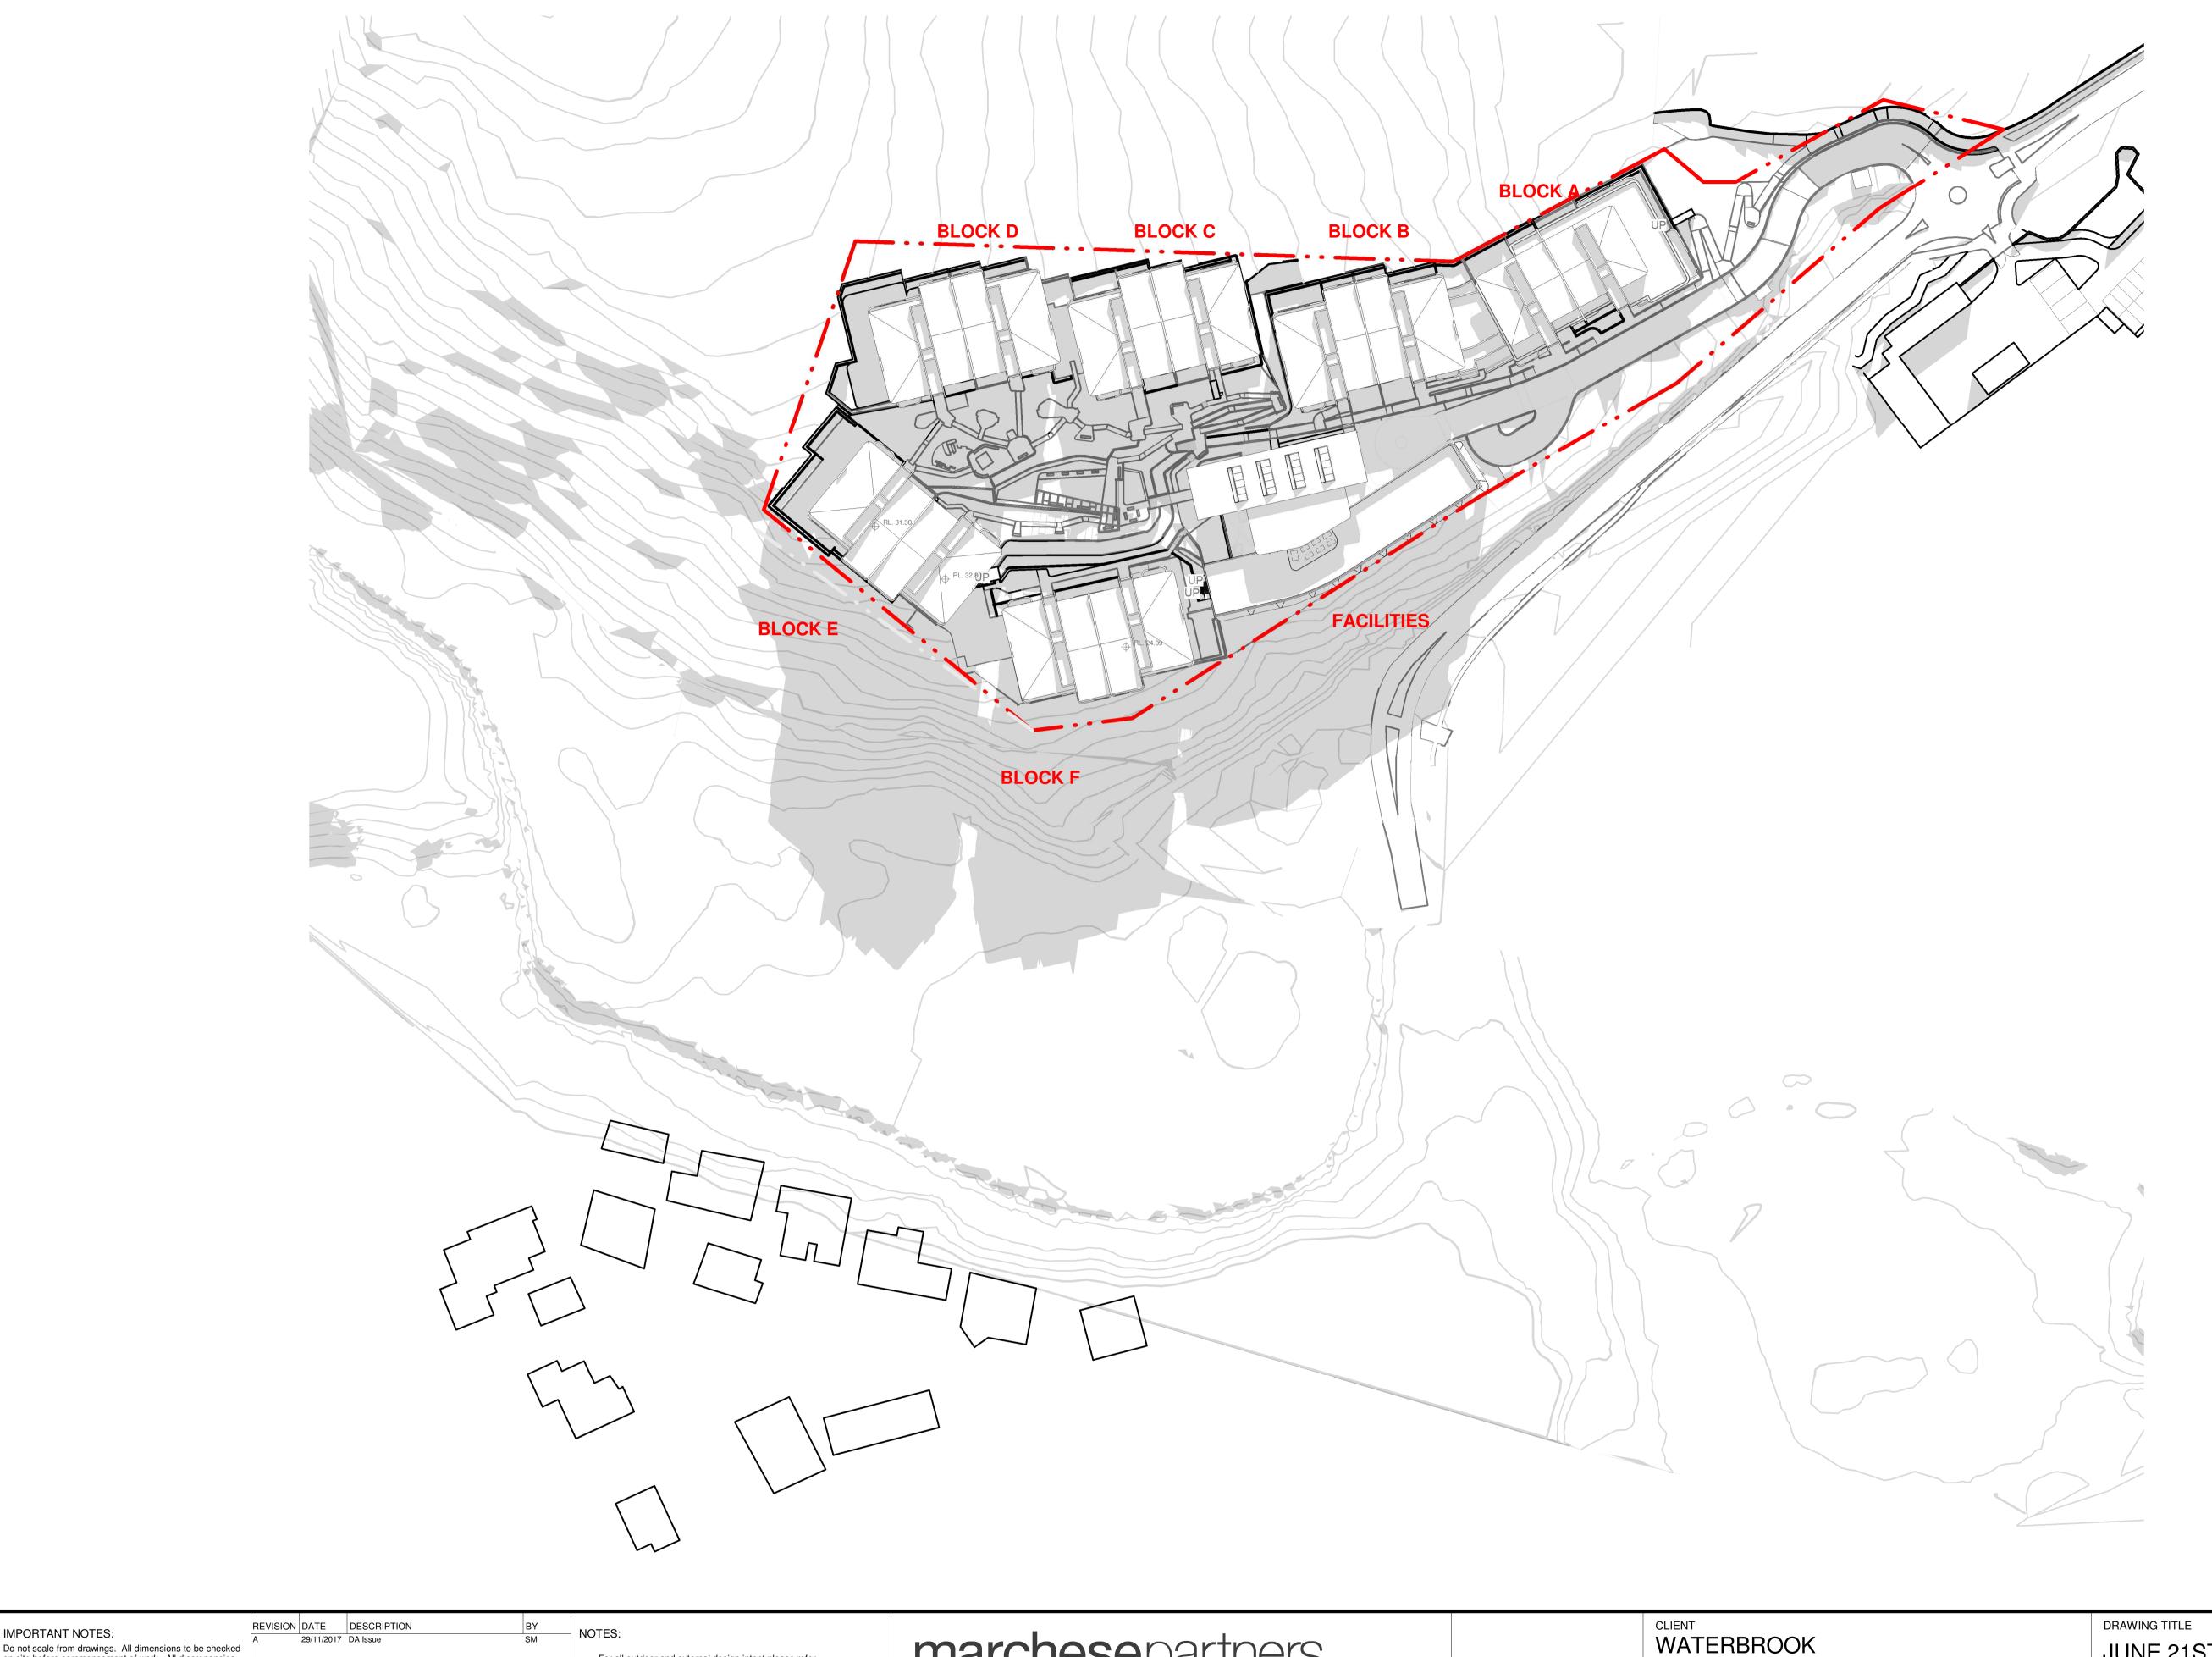

Sydney · Brisbane · Canberra · Melbourne · Adelaide · Perth London · Kuala Lumpur · Auckland · Christchurch ABN 20 098 552 151

| WATERBROOK | DRAWING TITLE  JUNE 21ST | SHADOW A | NALYSIS | - 9 am  |
|------------|--------------------------|----------|---------|---------|
| DPO IECT   | SCALE                    | DATE     | DRAWN   | CHECKED |

SCALE 1 : 750 @A1 CHECKED WATERBROOK BAYVIEW CABBAGE TREE ROAD, BAYVIEW 29/11/2017 S.M&E.B.D JOB REVISION DRAWING DA5.01 14023

DEVELOPMENT APPLICATION

For all outdoor and external design intent please refer Landscape Drawings.
 For Tree and vegetation management plan please refer Arborist