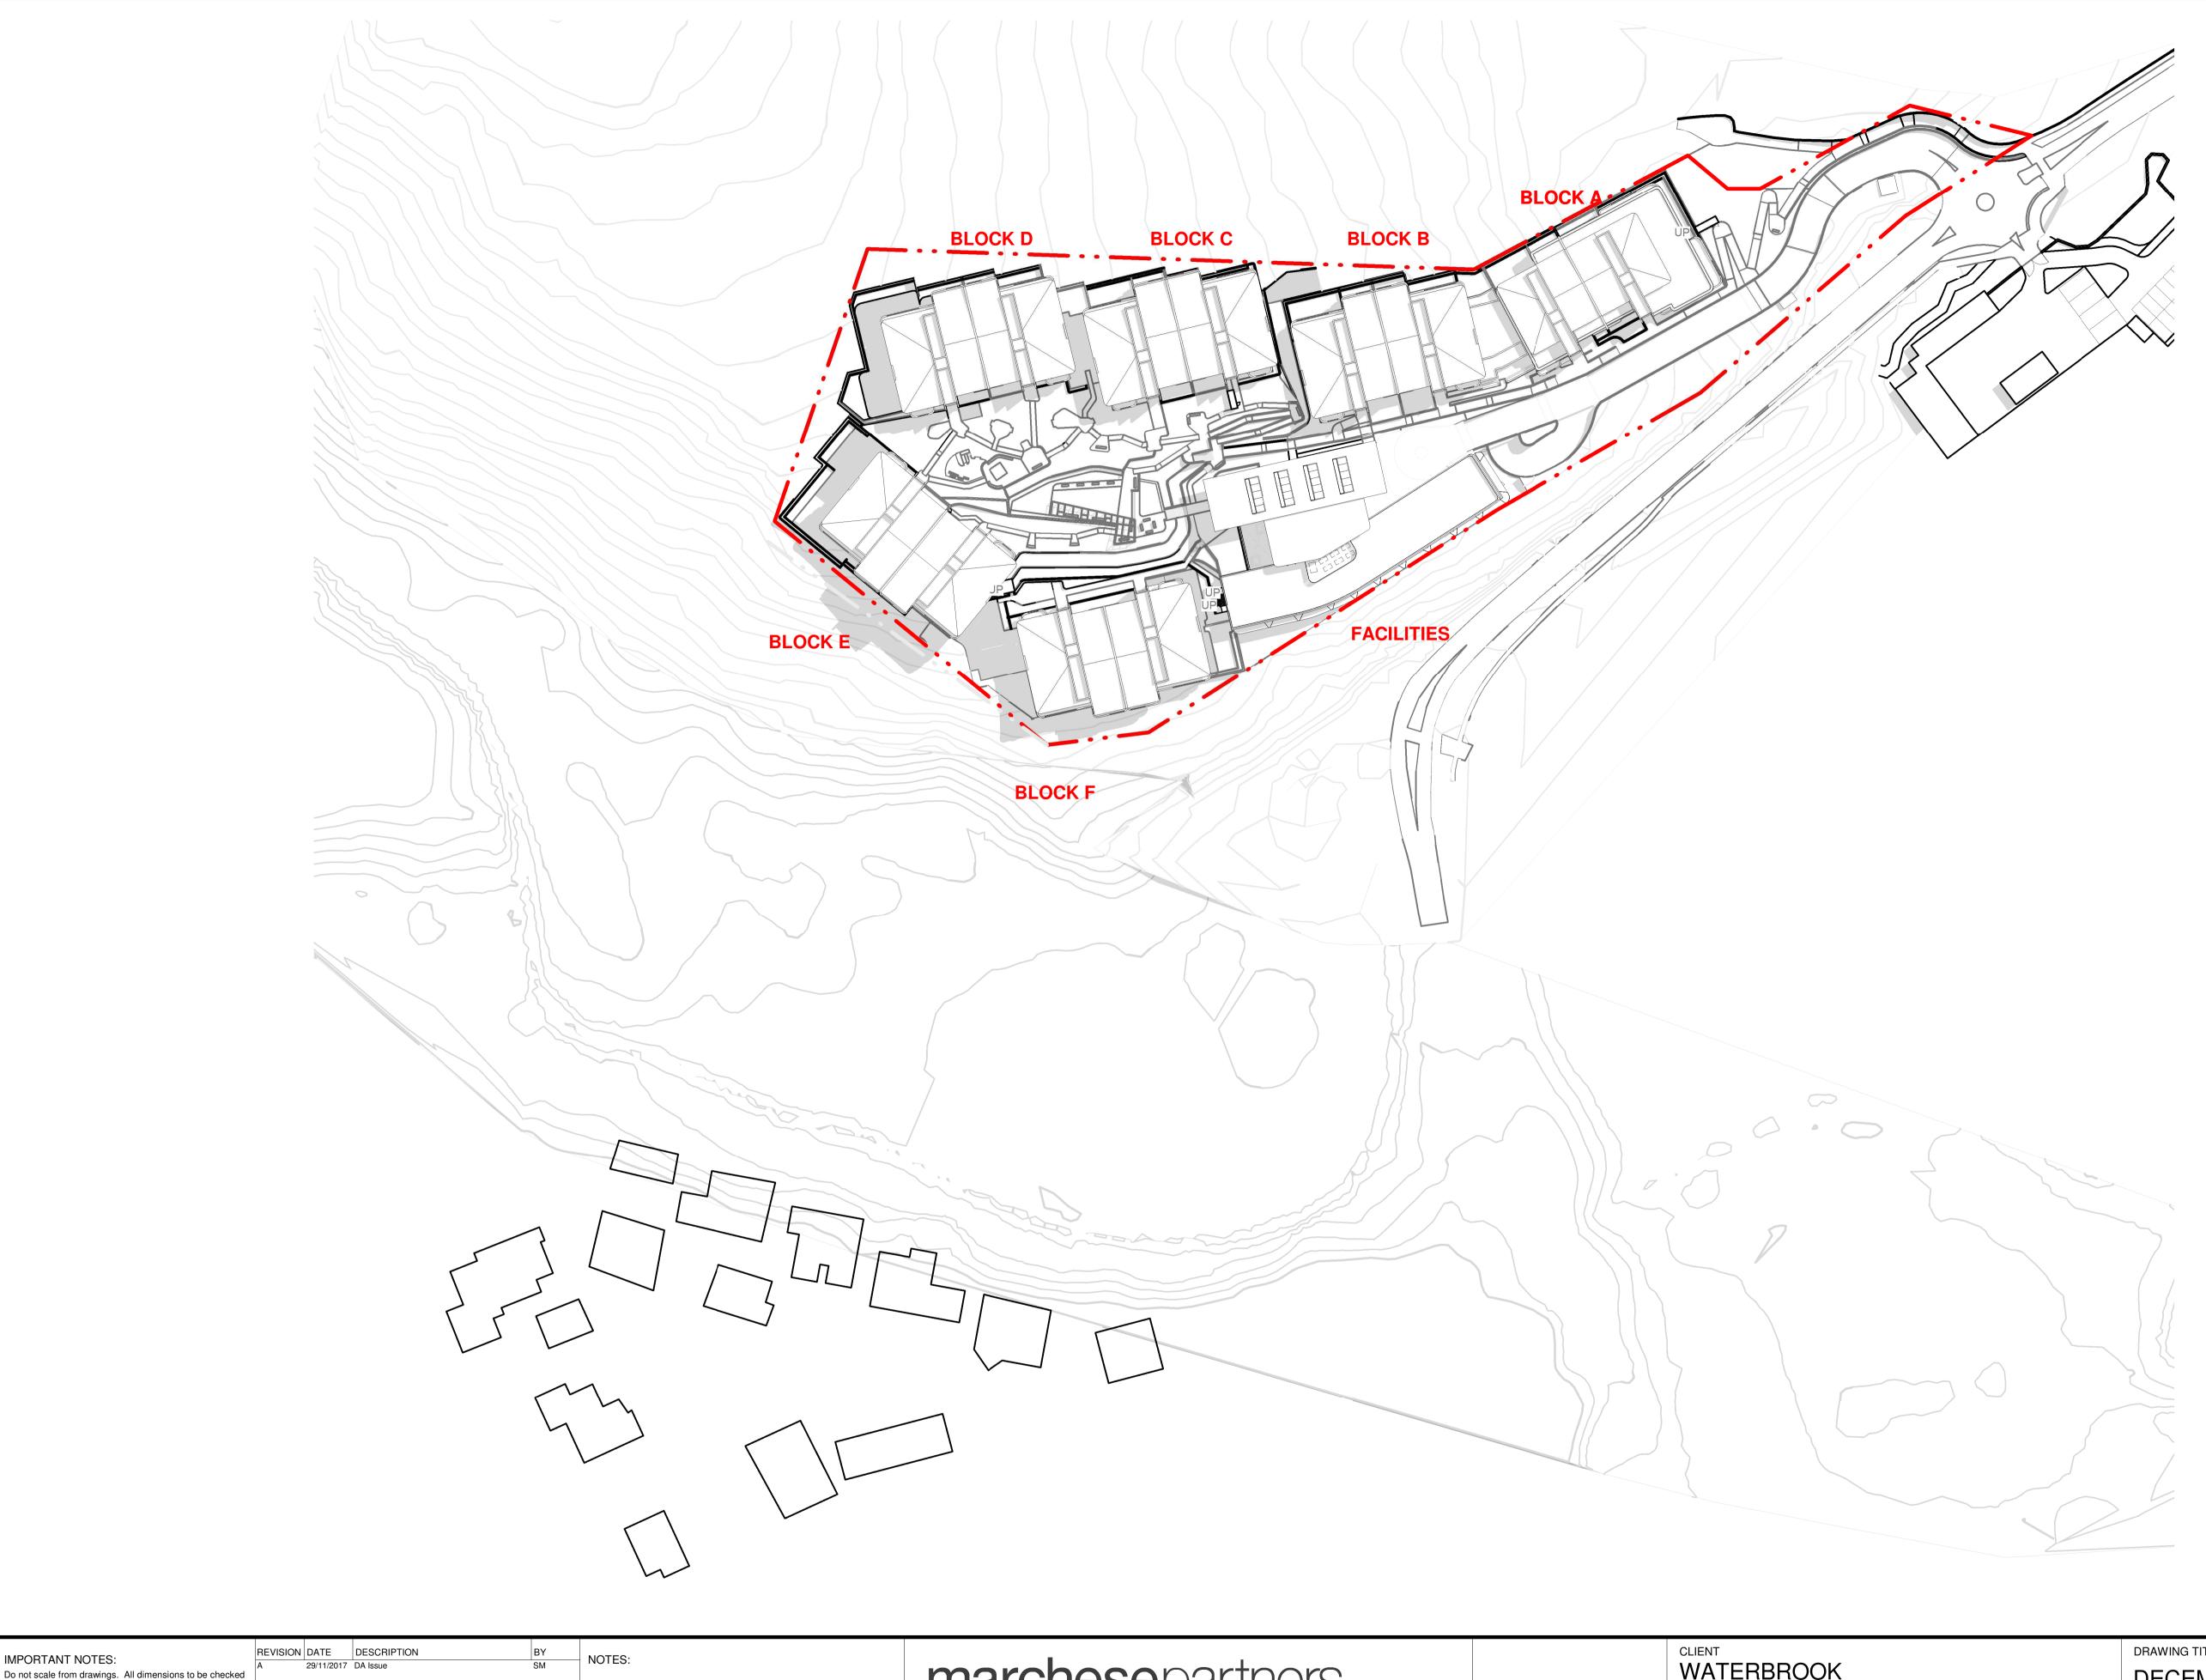

Sydney · Brisbane · Canberra · Melbourne · Adelaide · Perth London · Kuala Lumpur · Auckland · Christchurch ABN 20 098 552 151

| WATERBROOK | DECEMBER<br>- 9 am | R 21ST SHAI | DOW ANA | LYSIS |
|------------|--------------------|-------------|---------|-------|
|            |                    |             |         |       |

PROJECT WATERBROOK BAYVIEW CABBAGE TREE ROAD, BAYVIEW SCALE 1 : 750 @A1 CHECKED DATE DRAWN 29/11/2017 S.M&E.B.D JOB REVISION DRAWING DA5.04 14023

DEVELOPMENT APPLICATION

- For all outdoor and external design intent please refer Landscape Drawings.
  For Tree and vegetation management plan please refer Arborist
- and Ecologist report.