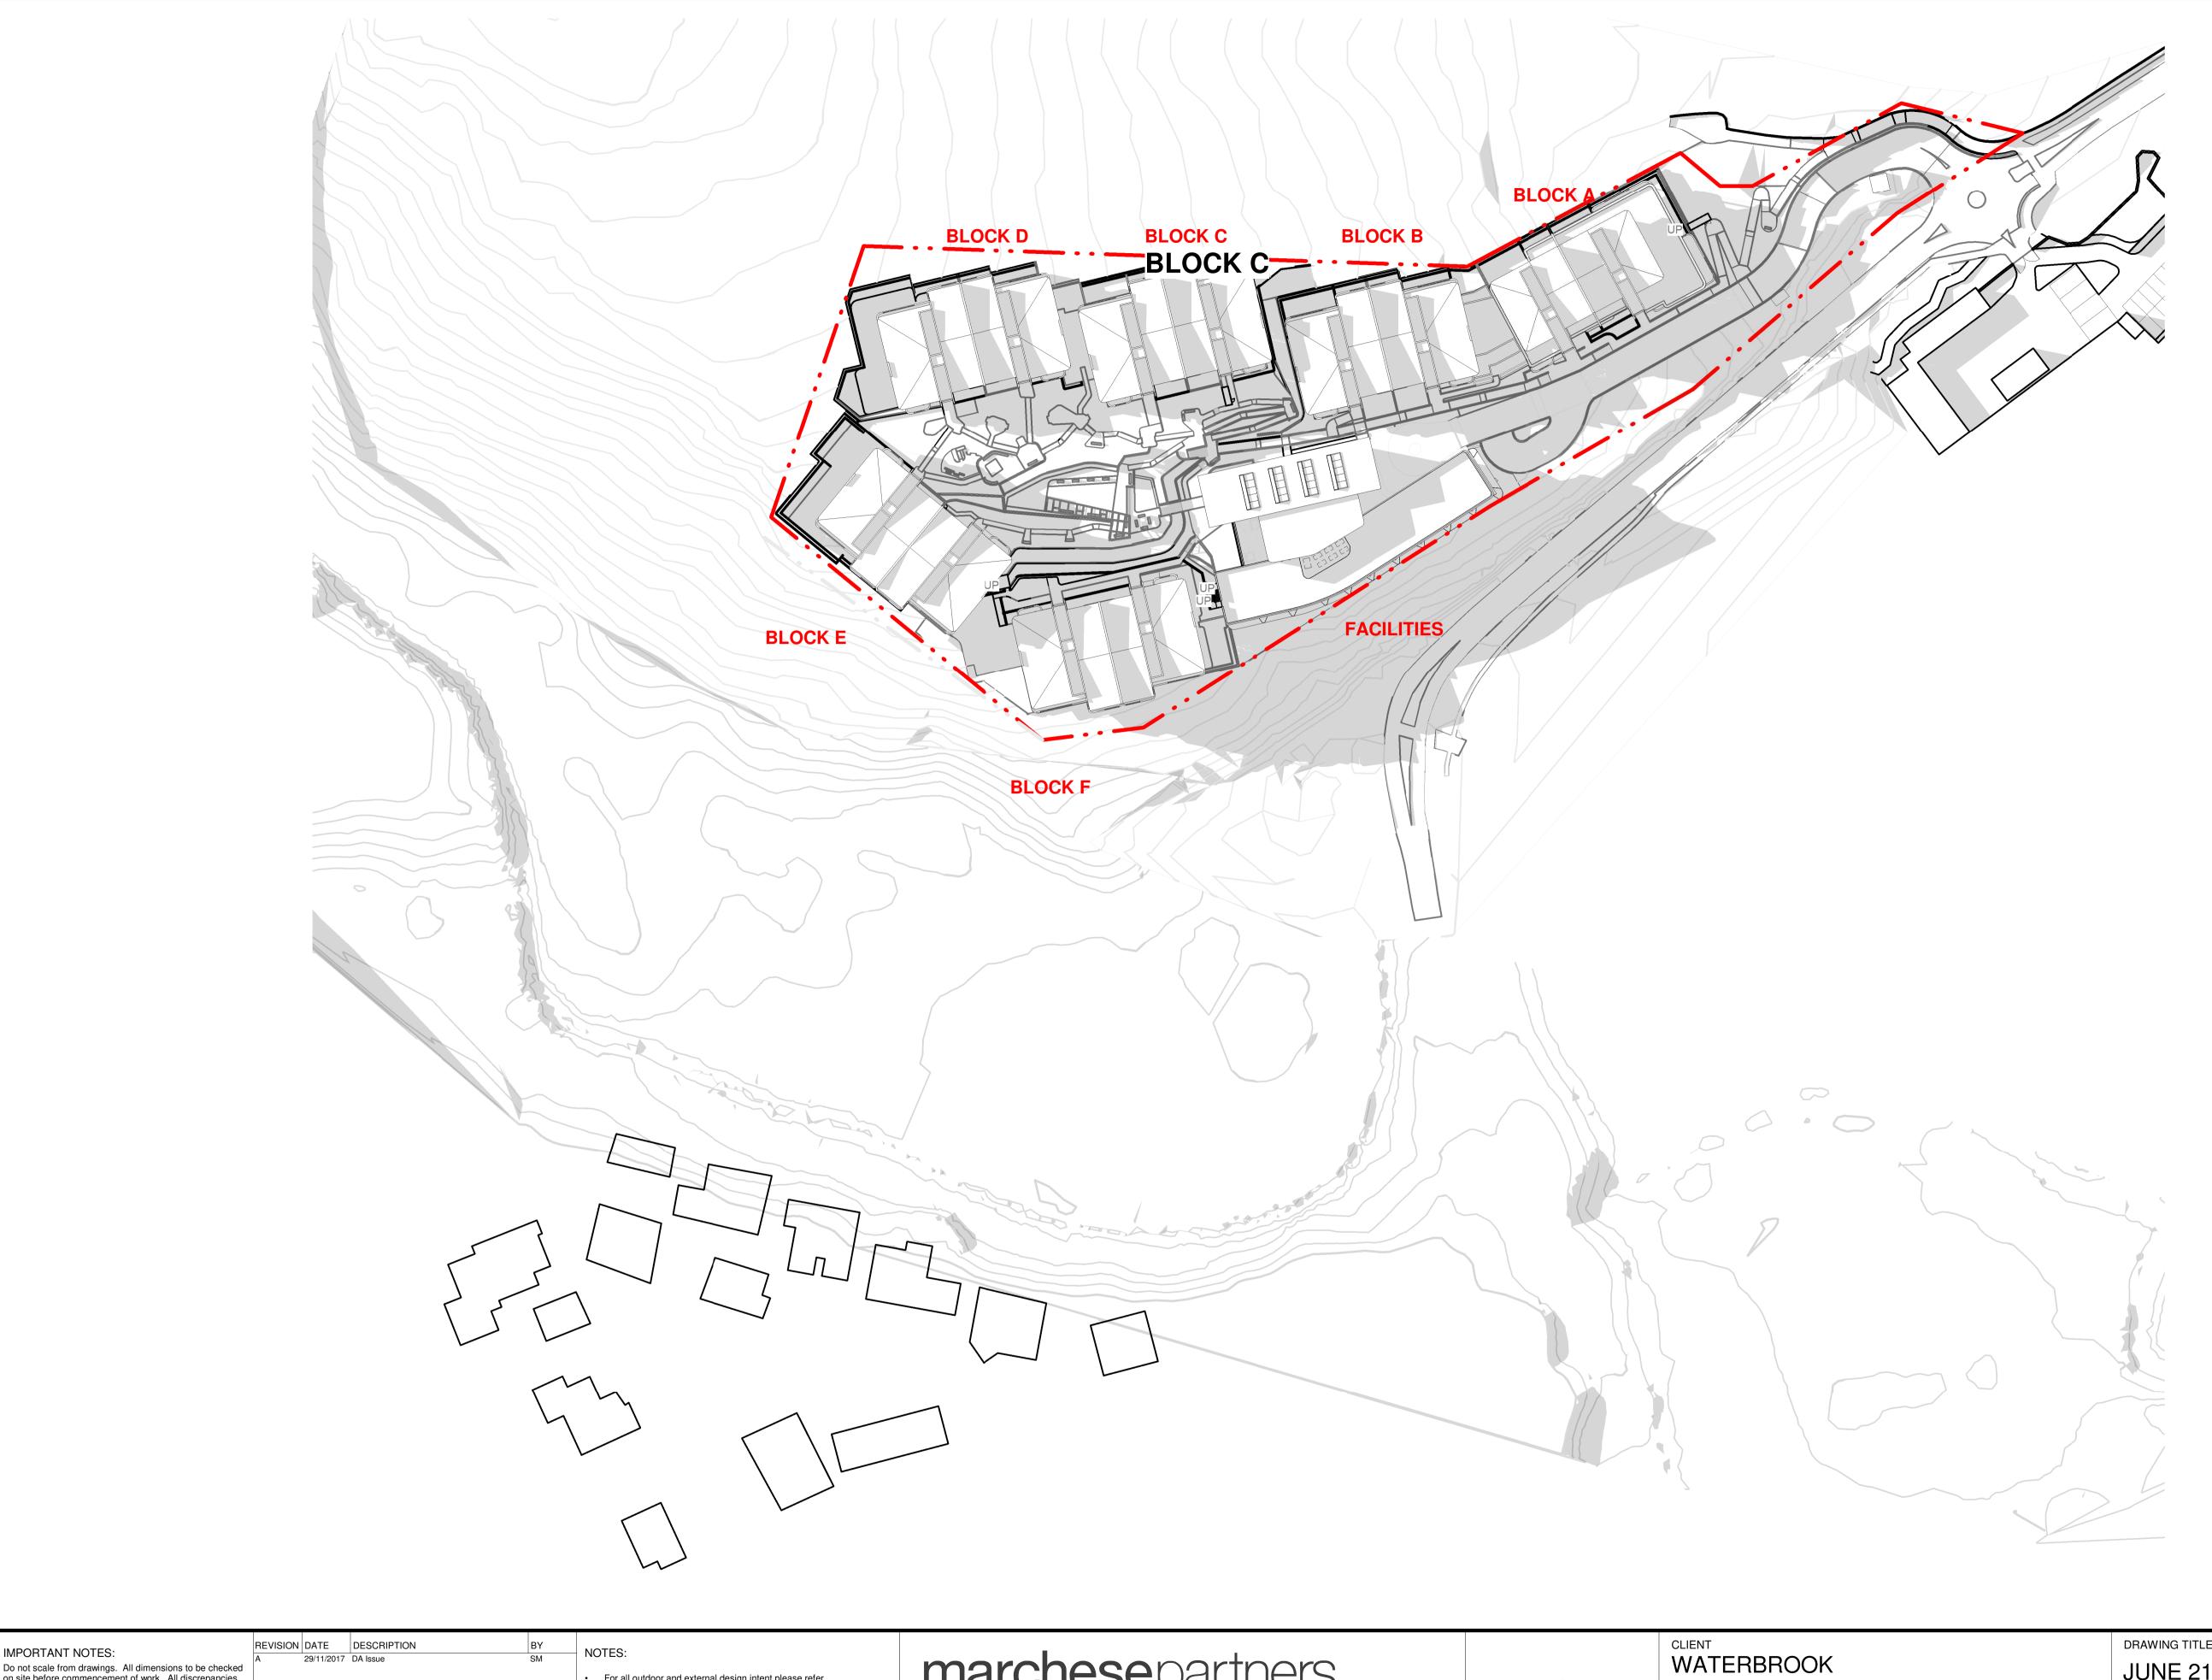

| WATERBROOK | DRAWING TITLE JUNE 21ST | SHADOW A | NALYSIS | - 3 pm  |
|------------|-------------------------|----------|---------|---------|
| PROJECT    | SCALE                   | DATE     | DRAWN   | CHECKED |

WATERBROOK BAYVIEW CABBAGE TREE ROAD, BAYVIEW

| SCALE |              | DATE       | DRAWN | CHECKED              |
|-------|--------------|------------|-------|----------------------|
|       | 1 : 750 @A1  | 29/11/2017 | BGA   | S.M&E.B.C            |
|       | ЈОВ<br>14023 | DA5.03     |       | REVISION<br><b>A</b> |